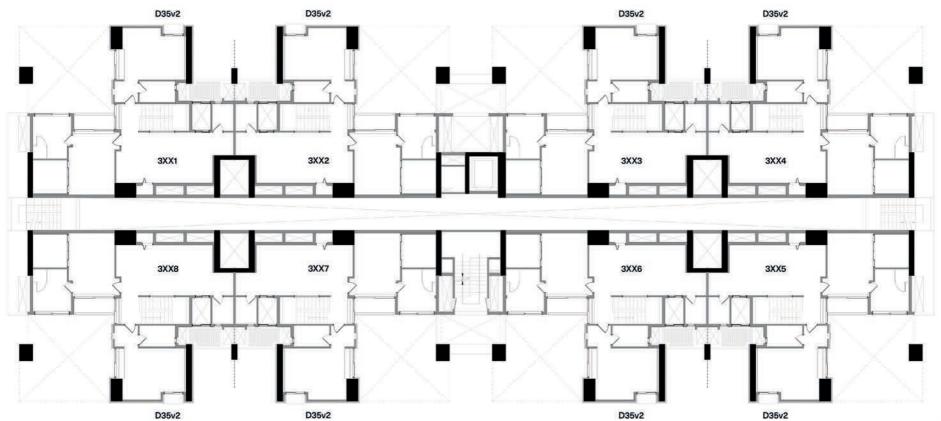

Tower 3 - Level 2

Tower 3 - Level 3

**Tower 3 -** Typical Lower Level

**Tower 3 -** Typical Upper Level

**Tower 4 -** Ground Level

**Tower 4 -** Typical Even Level

**Tower 4 -** Typical Odd Level