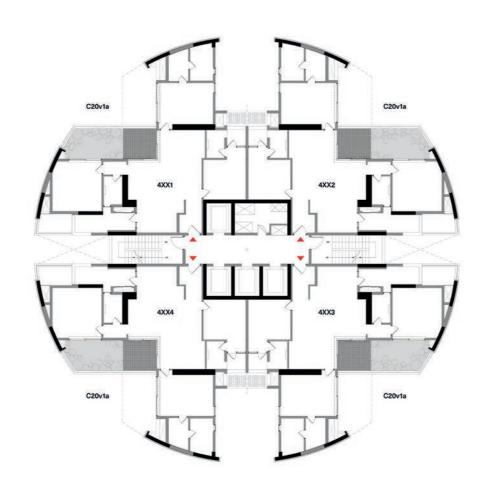

Tower 3 - Level 2

Tower 3 - Level 3

**Tower 3 -** Typical Lower Level

**Tower 3 -** Typical Upper Level

**Tower 4 -** Ground Level

**Tower 4 -** Typical Even Level

**Tower 4 -** Typical Odd Level