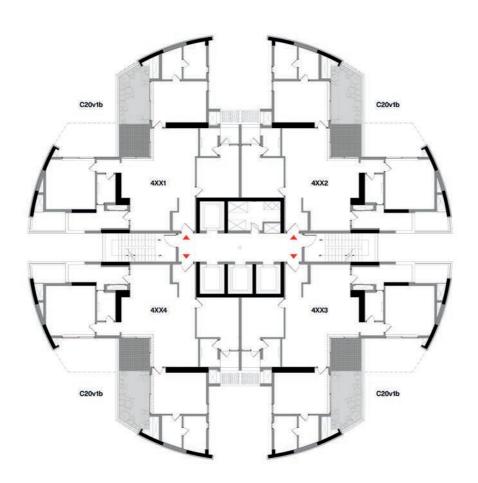

#### Location

**RERA Registration Number** 

Completion Date for Project

| Distance from CBD [Km]     | 18.6 km to MG Road                  |
|----------------------------|-------------------------------------|
| Distance from Airport [Km] | 58.2 km to BIA                      |
| Nearest Hospital [Km]      | 10.6 km to Fortis Hospital          |
| Nearest Good School [Km]   | 5.6 km to Sri Kumaran Public School |
| Nearest Upmarket Mall [Km] | 11.6 km to Royal Meenakshi Mall     |
| Nearest 5 Star Hotel [Km]  | 11.8 km to La Marvella              |