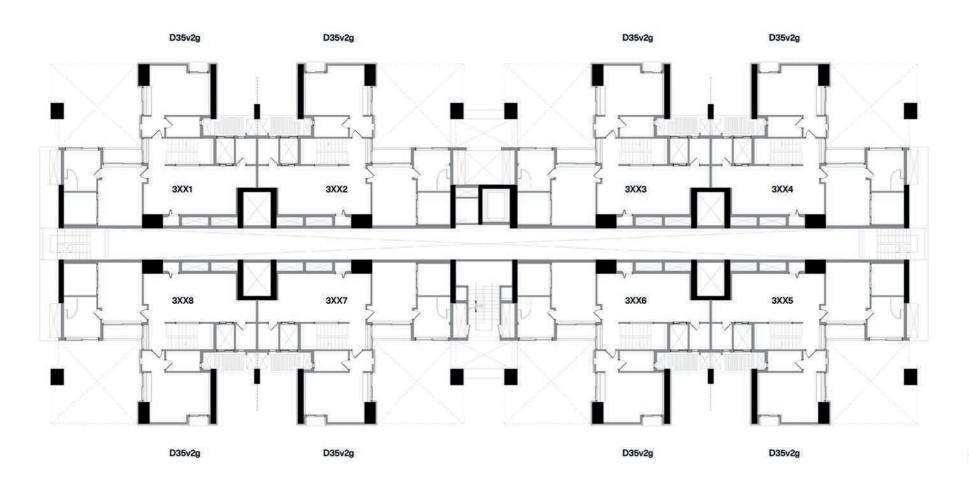

Tower 3 - Level 2

Tower 3 - Level 3

**Tower 3 -** Typical Lower Level

**Tower 3 -** Typical Upper Level

**Tower 4 -** Ground Level

**Tower 4 -** Typical Even Level

**Tower 4 -** Typical Odd Level