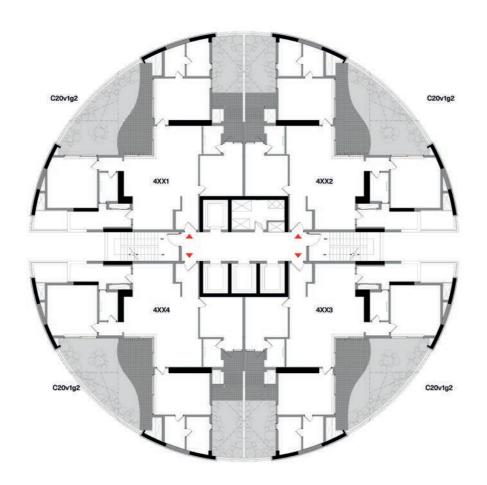

Tower 3 - Level 2

Tower 3 - Level 3

**Tower 3 -** Typical Lower Level

**Tower 3 -** Typical Upper Level

**Tower 4 -** Ground Level

**Tower 4 -** Typical Even Level

**Tower 4 -** Typical Odd Level