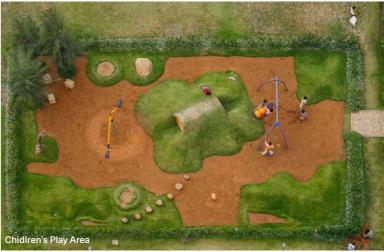

Amenities in the project include a clubhouse with a well-equipped gym, tennis courts, swimming pool along with a toddler's pool, table tennis, children's play area and multipurpose hall.

A commercial block on the western side of the property is planned to be launched in future phases of the project

#### Amenities

- Swimming Pool
- Gymnasium
- Billiards / Snooker
- Table Tennis
- Board Games
- Multi-purpose Hall
- Tennis Courts
- Children's Play Area
- Central Greens