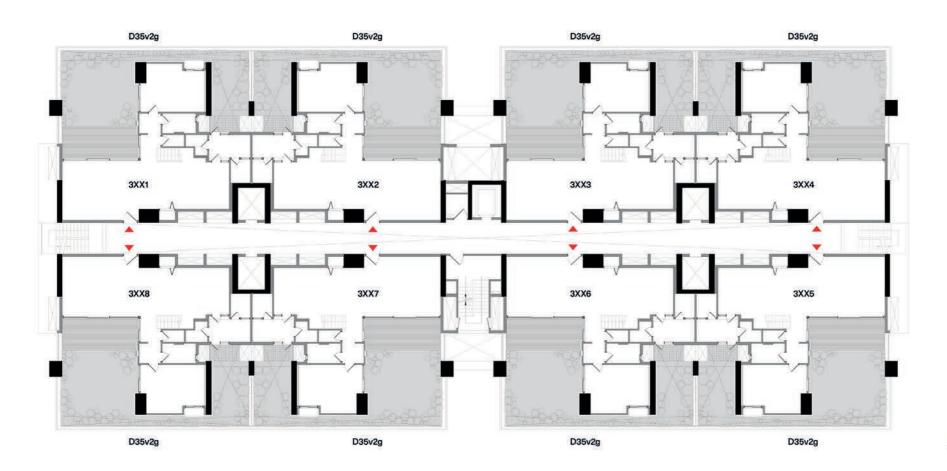

Tower 3 - Level 2

Tower 3 - Level 3

**Tower 3 -** Typical Lower Level

**Tower 3 -** Typical Upper Level

**Tower 4 -** Ground Level

**Tower 4 -** Typical Even Level

**Tower 4 -** Typical Odd Level