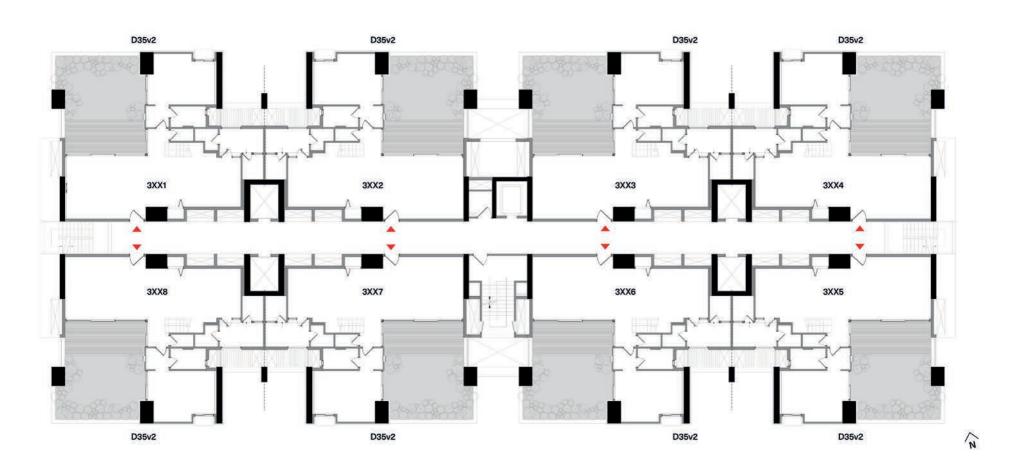

Tower 3 - Level 2

Tower 3 - Level 3

**Tower 3 -** Typical Lower Level

**Tower 3 -** Typical Upper Level

**Tower 4 -** Ground Level

**Tower 4 -** Typical Even Level

**Tower 4 -** Typical Odd Level