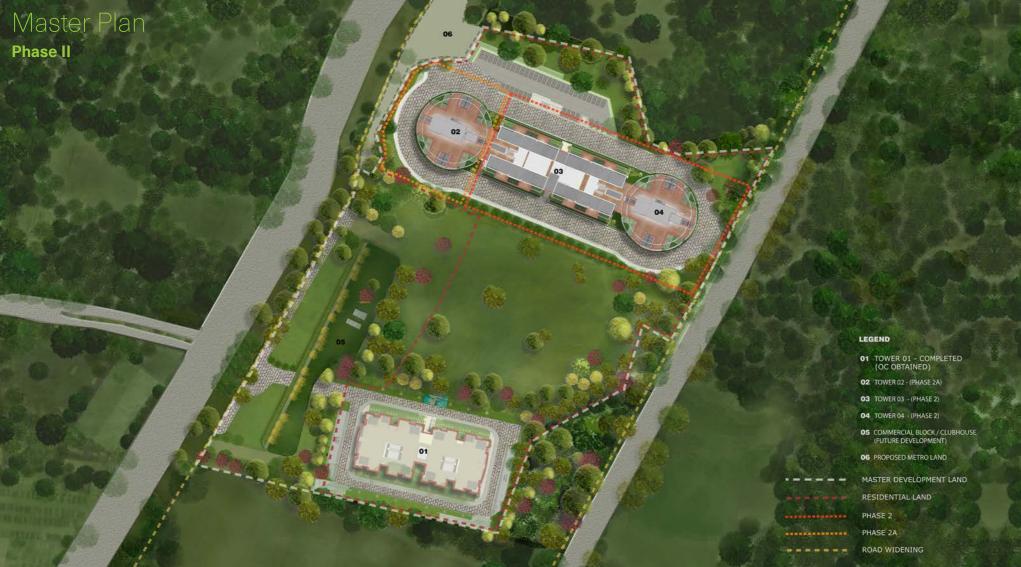

Phase 2 & 2a on the northern side of the property has 2 towers and 1 towers respectively, with our 3 bedroom single level apartment and duplex apartment. All homes are in out very special Blue VRV air conditioning system, kitchen cabinetry with dishwasher, hob and chimney, beds and wardrobes. Each of these homes is also available in our Purple or Green specifications

Amenities in the project include a clubhouse with a well-equipped gym, tennis courts, swimming pool along with a toddler's pool, table tennis, children's play area and multipurpose hall.

A commercial block on the western side of the property is planned to be launched in future phases of the project

#### Project

Master Development Land Area39063 sqmResidential Development Land Area29451 sqmProject Land Area Phase 28149 sqmTotal Number of Units in Residential Development434Available Products in ProjectC20v1a, C20v1b, C20v1g2, D35v2, D35v2gApprovals ObtainedAIRPORT, BWSSB, BESCOM, FIRE, MOEF, BDA, BBMP, KIADB, BMRC, RERA