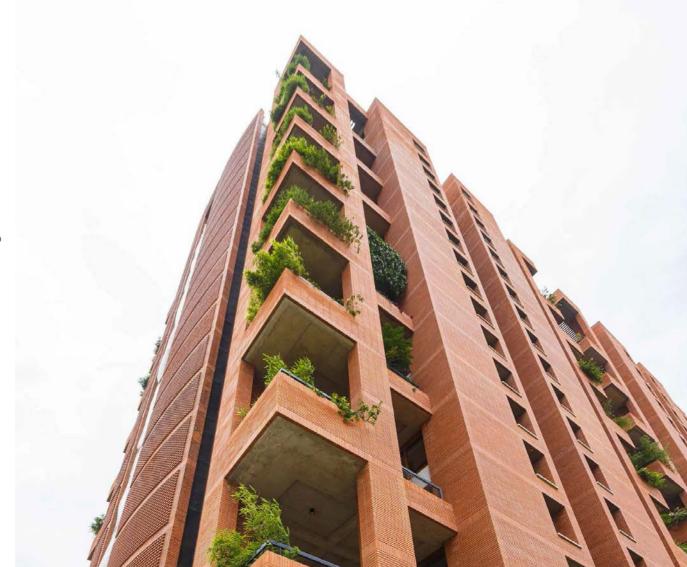

The Magic Faraway Tree takes its name from the beautiful old tree on the edge of the property on Kanakapura Road, just 200 meters from the NICE corridor and adjacent to the upcoming Metro Station, well connected with Electronics City, Hosur Road, Bannerghatta Road as well as the Industrial areas of Peenya and Bidadi. The property is elevated, with greenery all around, overlooking small hillocks towards the south.

We have tried to perfect our homes over time to provide a sense of warmth, privacy, openness and tranquillity in an increasingly stressful world. Almost every space opens out onto a landscaped garden, complete with a sprinkler system and drip irrigation system, and large glass panels bring in natural light into the home.