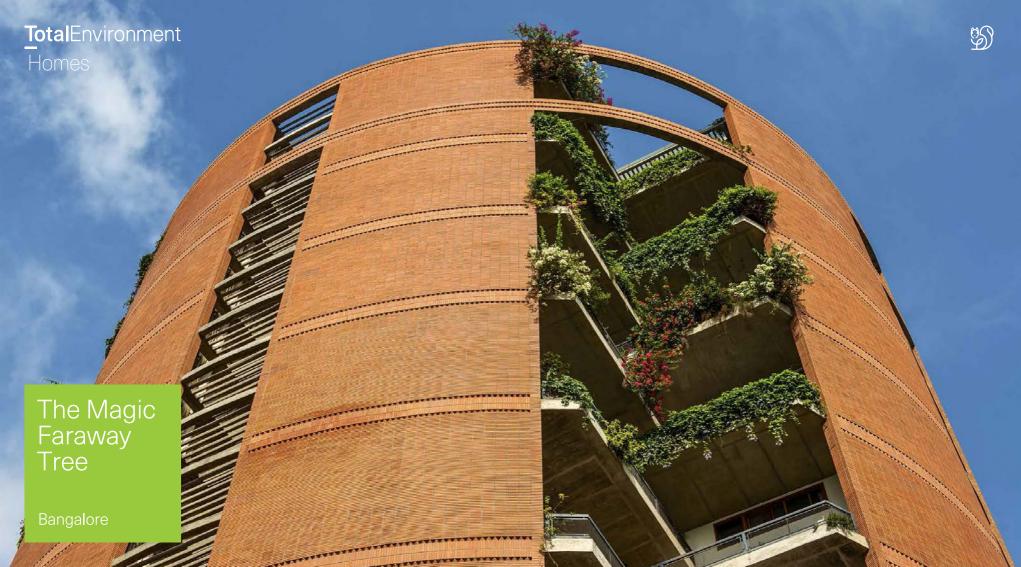

The Magic Faraway Tree takes its name from the beautiful old tree on the edge of the property on Kanakapura Road, just 200 meters from the NICE corridor and adjacent to the upcoming Metro Station, well connected with Electronics City, Hosur Road, Bannerghatta Road as well as the Industrial areas of Peenya and Bidadi. The property is elevated, with greenery all around, overlooking small hillocks towards the south.

We have tried to perfect our homes over time to provide a sense of warmth, privacy, openness and tranquillity in an increasingly stressful world. Almost every space opens out onto a landscaped garden, complete with a sprinkler system and drip irrigation system, and large glass panels bring in natural light into the home.